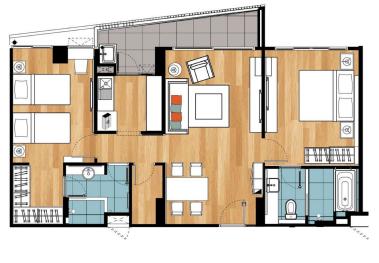

# **ROOM TYPES**

| ROOMS                        | SQM. |  |
|------------------------------|------|--|
|                              |      |  |
| STUDIO RESIDENCE             | 30   |  |
| ONE-BEDROOM RESIDENCE        | 48   |  |
| TWO-BEDROOM RESIDENCE        | 100  |  |
| DELUXE TWO-BEDROOM RESIDENCE | 105  |  |

### TWO-BEDROOM RESIDENCE

# **FLOOR PLAN**