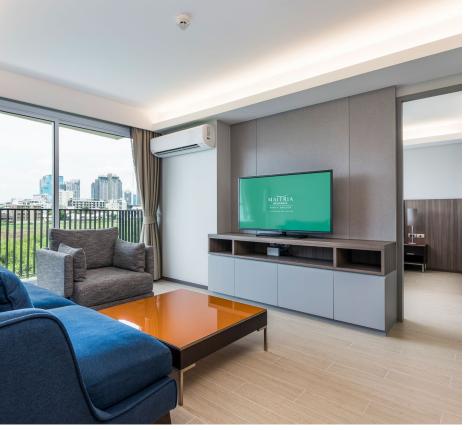

# **ROOM TYPES**

| ROOMS                        | SQM. |  |
|------------------------------|------|--|
|                              |      |  |
| STUDIO RESIDENCE             | 30   |  |
| ONE-BEDROOM RESIDENCE        | 48   |  |
| TWO-BEDROOM RESIDENCE        | 100  |  |
| DELUXE TWO-BEDROOM RESIDENCE | 105  |  |

# FACILITIES FOR RESIDENCES

- Wi-Fi access upon request (extra charge applicable)
- RFID key cards, Dry cleaning and laundry service
- Flexible workspace
- Smart TV with international satellite TV channels
- Individually controlled air-conditioning and Complimentary bottled water upon check-in
- Chatrium Connect
- Nature's Track
- EV Charging Station
- Kid's Playground
- Swimming pool
- Fitness
- Safe
- Coffee maker
- Wheelchair