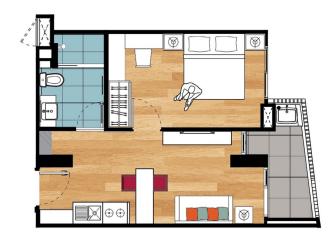

. |  |
|------------------------------|------|--|
|                              |      |  |
| STUDIO RESIDENCE             | 30   |  |
| ONE-BEDROOM RESIDENCE        | 48   |  |
| TWO-BEDROOM RESIDENCE        | 100  |  |
| DELUXE TWO-BEDROOM RESIDENCE | 105  |  |

# FACILITIES FOR RESIDENCES

- Wi-Fi access upon request (extra charge applicable)
- RFID key cards, Dry cleaning and laundry service
- Flexible workspace
- Smart TV with international satellite TV channels
- Individually controlled air-conditioning and Complimentary bottled water upon check-in
- Chatrium Connect
- Nature's Track
- EV Charging Station
- Kid's Playground
- Swimming pool
- Fitness
- Safe
- Coffee maker
- Wheelchair





# **FLOOR PLAN**

### **STUDIO RESIDENCE**

SQM.: 30



# **ONE-BEDROOM RESIDENCE**

SQM.: 48





### TWO-BEDROOM RESIDENCE





# **FLOOR PLAN**

## **DELUXE TWO-BEDROOM RESIDENCE**

SQM.: 105















# COFFEE & CRUMBLE EATERY

In a unique and funky setting, the inspiration for COFFEE & CRUMBLE EATERY comes from Bangkok's tourists, who come from all over the globe. We mix and match iconic Southeast Asian street food with European deli delicacies. The easy going vibe and familiar flavours encourage patrons to linger in the restaurant for yet another nibble.

Opening Hours: 6:30 am - 9:00 pm

# SWIMMING POOL

The outdoor swimming pool with Jacuzzi is located in front of the Maitria Hotel's building. This outdoor pool is perfect for a relaxing swim, basking in the sun or a refreshing early morning or late evening dip.

Opening Hours: 6:00 am - 9:00 pm

# FITNESS CENTRE

The Fi