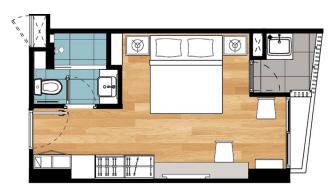

S**

| ROOMS                        | SQM. |  |
|------------------------------|------|--|
|                              |      |  |
| STUDIO RESIDENCE             | 30   |  |
| ONE-BEDROOM RESIDENCE        | 48   |  |
| TWO-BEDROOM RESIDENCE        | 100  |  |
| DELUXE TWO-BEDROOM RESIDENCE | 105  |  |

# FACILITIES FOR RESIDENCES

- Wi-Fi access upon request (extra charge applicable)
- RFID key cards, Dry cleaning and laundry service
- Flexible workspace
- Smart TV with international satellite TV channels
- Individually controlled air-conditioning and Complimentary bottled water upon check-in
- Chatrium Connect
- Nature's Track
- EV Charging Station
- Kid's Playground
- Swimming pool
- Fitness
- Safe
- Coffee maker
- Wheelchair





# **FLOOR PLAN**

### **STUDIO RESIDENCE**

SQM.: 30



# **ONE-BEDROOM RESIDENCE**

SQM.: 48





### TWO-BEDROOM RESIDENCE





# **FLOOR PLAN**

## **DELUXE TWO-BEDROOM RESIDENCE**

SQM.: 105















# COFFEE & CRUMBLE EATERY

In a unique and funky setting, the inspiration for COFFEE & CRUMBLE EATERY comes from Bangkok's tourists, who come from all over the globe. We mix and match iconic Southeast Asian street food with European deli delicacies. The easy going vibe and familiar flavours encourage patrons to linger in the restaurant for yet another nibble.

Opening Hours: 6:30 am - 9:00 pm

# SWIMMING POOL

The outdoor swimming pool with Jacuzzi is located in front of the Maitria Hotel's building. This outdoor pool is perfect for a relaxing swim, basking in the sun or a refreshing early morning or late evening dip.

Opening Hours: 6: