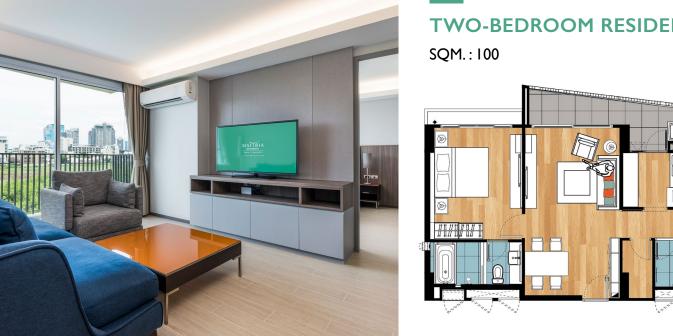

# **ROOM TYPES**

| ROOMS                        | SQM. |  |
|------------------------------|------|--|
|                              |      |  |
| STUDIO RESIDENCE             | 30   |  |
| ONE-BEDROOM RESIDENCE        | 48   |  |
| TWO-BEDROOM RESIDENCE        | 100  |  |
| DELUXE TWO-BEDROOM RESIDENCE | 105  |  |

### TWO-BEDROOM RESIDENCE

# **FLOOR PLAN**